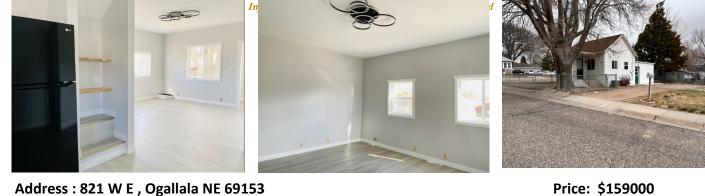

## Address : 821 W E , Ogallala NE 69153

Legal Description: LOT 4 BLK 1 KEITH'S SUB 1----16 STR Keith county

Bedrooms: 1 + 2 non conf Baths: 2

Total Sq. Ft 1424

Main Level: 712

Style: Bungalow Upper Level:

Age: 1988

Lower Level: 712

Square footage based on Keith County Assessor's website and has not been verified by Realtor. Buyers are advised to verify all measurements to guarantee accuracy.

| Room                                 | Dimensions                                                                                                                                                                                                                                                                                                                                                        | Level | Appliances                        |     | Other Info:            |                           |  |
|--------------------------------------|-------------------------------------------------------------------------------------------------------------------------------------------------------------------------------------------------------------------------------------------------------------------------------------------------------------------------------------------------------------------|-------|-----------------------------------|-----|------------------------|---------------------------|--|
| Living Room                          | 13.10X15                                                                                                                                                                                                                                                                                                                                                          | М     | Central Air                       | Yes | Finished Basement      | finished                  |  |
| Dining Room                          |                                                                                                                                                                                                                                                                                                                                                                   |       | Gas forced heat                   | yes | Porch                  | 18X15                     |  |
| Kitchen                              | 13.10X11.06                                                                                                                                                                                                                                                                                                                                                       | М     |                                   |     |                        |                           |  |
|                                      |                                                                                                                                                                                                                                                                                                                                                                   |       | Refrigerator                      | Yes |                        |                           |  |
| Utility room                         | 13.08X8                                                                                                                                                                                                                                                                                                                                                           | L     | Dishwasher                        | Yes | Garage                 | 14X23                     |  |
|                                      |                                                                                                                                                                                                                                                                                                                                                                   |       | Disposal                          |     | Garage Type            | single                    |  |
| Bedroom Main                         | 9.08X13                                                                                                                                                                                                                                                                                                                                                           | М     | Range                             | yes |                        |                           |  |
| Bedroom 2                            | 14.07X12.03                                                                                                                                                                                                                                                                                                                                                       | L     |                                   |     | Roof                   | Shingles                  |  |
| Bedroom 3                            | 14X7                                                                                                                                                                                                                                                                                                                                                              | L     |                                   |     | Exterior               | stucco                    |  |
|                                      |                                                                                                                                                                                                                                                                                                                                                                   |       | Microwave                         | Yes | Sprinklers             | no                        |  |
|                                      |                                                                                                                                                                                                                                                                                                                                                                   |       | Carpet                            | yes | Windows                | Some newer vinyl          |  |
| Landing                              | 4X4                                                                                                                                                                                                                                                                                                                                                               | М     | Window Coverings                  |     | Doors                  | Metal front and side      |  |
| Bath 1                               | 7x5                                                                                                                                                                                                                                                                                                                                                               | М     | Washer                            | No  | taxes                  | \$1,047.70                |  |
| Bath 2                               | 7.10x9.10                                                                                                                                                                                                                                                                                                                                                         | L     | Dryer                             | No  | Avg. Utility           |                           |  |
| Porch                                | 4.04X4                                                                                                                                                                                                                                                                                                                                                            |       | Smoke Det.                        | Yes | Avg. Utility           |                           |  |
|                                      |                                                                                                                                                                                                                                                                                                                                                                   |       | Water Heater                      | Yes | Lot Size               | 6250sq ft                 |  |
|                                      |                                                                                                                                                                                                                                                                                                                                                                   |       | Ceiling fan                       | yes | Zoning                 | Single family             |  |
|                                      |                                                                                                                                                                                                                                                                                                                                                                   |       | Co2 Det                           |     |                        |                           |  |
| remarks:                             | Redonethis cute bungalow has a New Kitchen, 2 New Bathrooms, New flooring through out the home. Large Deck off<br>the kitchen to enjoy the warm Summer days. The corner lot provides tons of parking spaces, a fenced in back yard, garden<br>spot, and single car garage makes it complete. This won't last long make appointment to see. Call Danette Hansmeier |       |                                   |     |                        |                           |  |
| Owner : Brian and Amanda Engebretson |                                                                                                                                                                                                                                                                                                                                                                   |       | Occupied                          |     | Agent's Cell 308.289.  | Agent's Cell 308.289.4597 |  |
| Key Lockbox Yes                      |                                                                                                                                                                                                                                                                                                                                                                   |       | Listing Agent : Danette Hansmeier |     | Listing Date: 04/05/22 |                           |  |